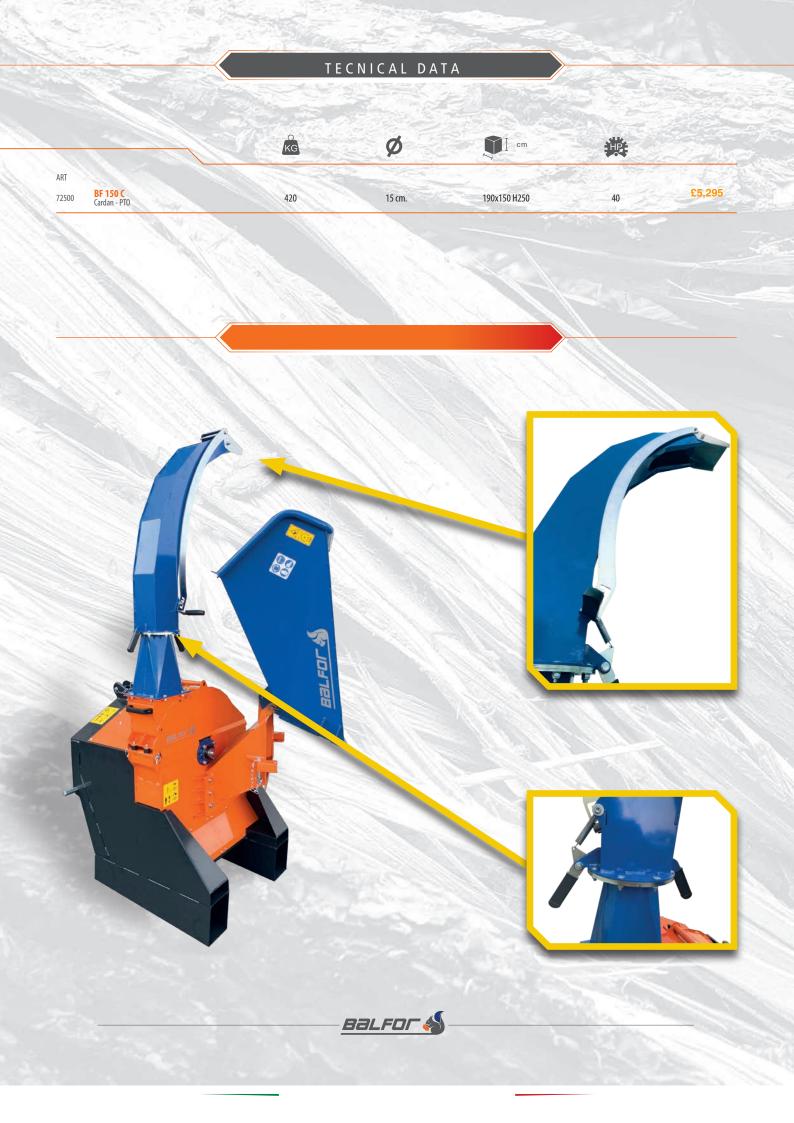

The **BF 150** is a machine capable of chopping green wood branches up to 15 cm in diameter. The branches advance by gravity and by being pulled in by the knives themselves. The **BF 150** chipper works with a transverse rotor and 2 adjustable knives. It is the ideal machine for chopping branches, prunings and logs, even medium-sized or large ones. The outlet is fully adjustable thanks to the practical handles on the outlet. The hopper is foldable for transport and has dimensions of 76cm x 50cm. The **BF 150** is constructed entirely of high quality steel to ensure maximum durability and optimum resistance to stress.