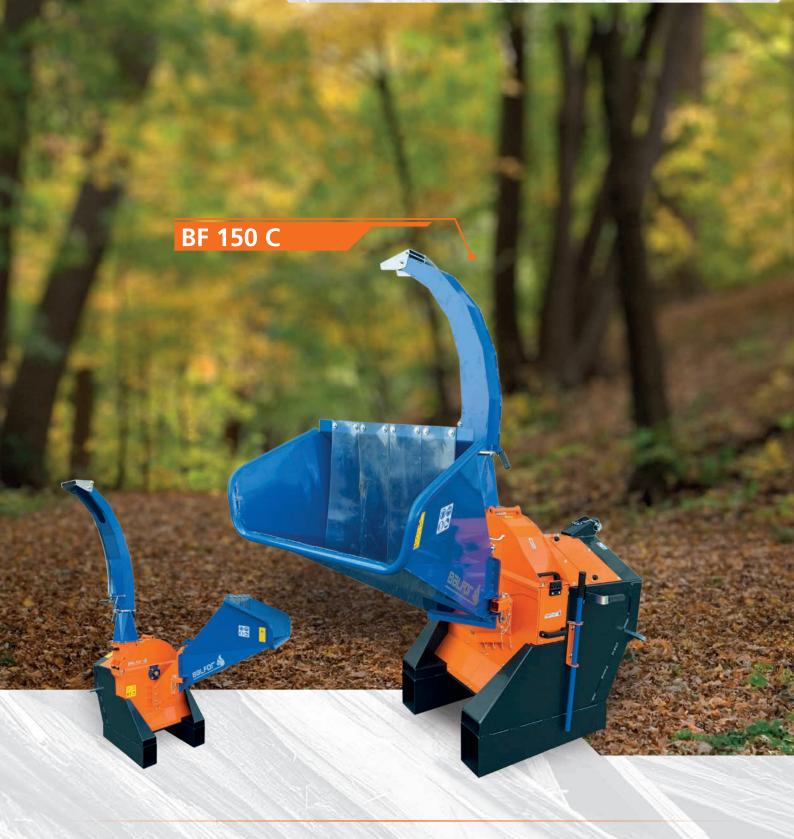

The **BF 150** is a machine capable of chopping green wood branches up to 15 cm in diameter. The branches advance by gravity and by being pulled in by the knives themselves. The **BF 150** chipper works with a transverse rotor and 2 adjustable knives. It is the ideal machine for chopping branches, prunings and logs, even medium-sized or large ones. The outlet is fully adjustable thanks to the practical handles on the outlet. The hopper is foldable for transport and has dimensions of 76cm x 50cm. The **BF 150** is constructed entirely of high quality steel to ensure maximum durability and optimum resistance to stress.