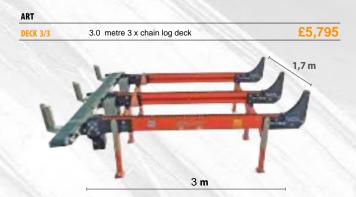

## **ACCESSOIRES**

ART £2,370 OPCONT9 Log support bench with roller conveyor

| OPCONT14 | Log lifter loader deck | Continental 480 | £3,415 |
|----------|------------------------|-----------------|--------|
|----------|------------------------|-----------------|--------|