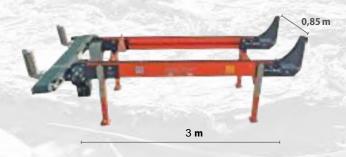

## **ACCESSOIRES**

ART £2,370 OPCONT9 Log support bench with roller conveyor

| OPCONT14 | Log lifter loader deck | Continental 480 | £3,415 |
|----------|------------------------|-----------------|--------|
|----------|------------------------|-----------------|--------|