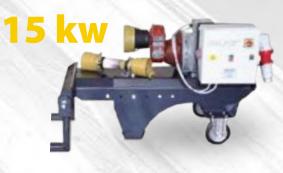

The **CONTINENTAL 480** is the big brother to the smaller Continental 416 and has a few extra features. In addition to the Continental 480 offers a multifunctional electric joystick and has a 48cm cutting capacity with a 22-ton splitter and a hydraulic slewing conveyor. The splitting wedge included in the scope of delivery is 2/4, but we offer 6, 8 or 12 splits as an option.