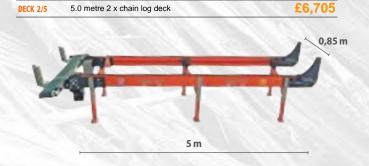

## **ACCESSOIRES**

ART £2,370 OPCONT9 Log support bench with roller conveyor

| OPCONT14 | Log lifter loader deck | Continental 480 | £3,415 |
|----------|------------------------|-----------------|--------|
|----------|------------------------|-----------------|--------|