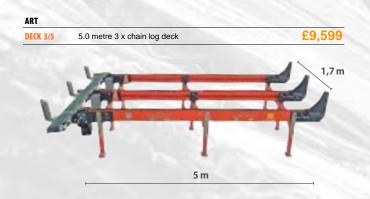

## **ACCESSOIRES**

ART £2,370 OPCONT9 Log support bench with roller conveyor

| OPCONT14 | Log lifter loader deck | Continental 480 | £3,415 |
|----------|------------------------|-----------------|--------|
|----------|------------------------|-----------------|--------|