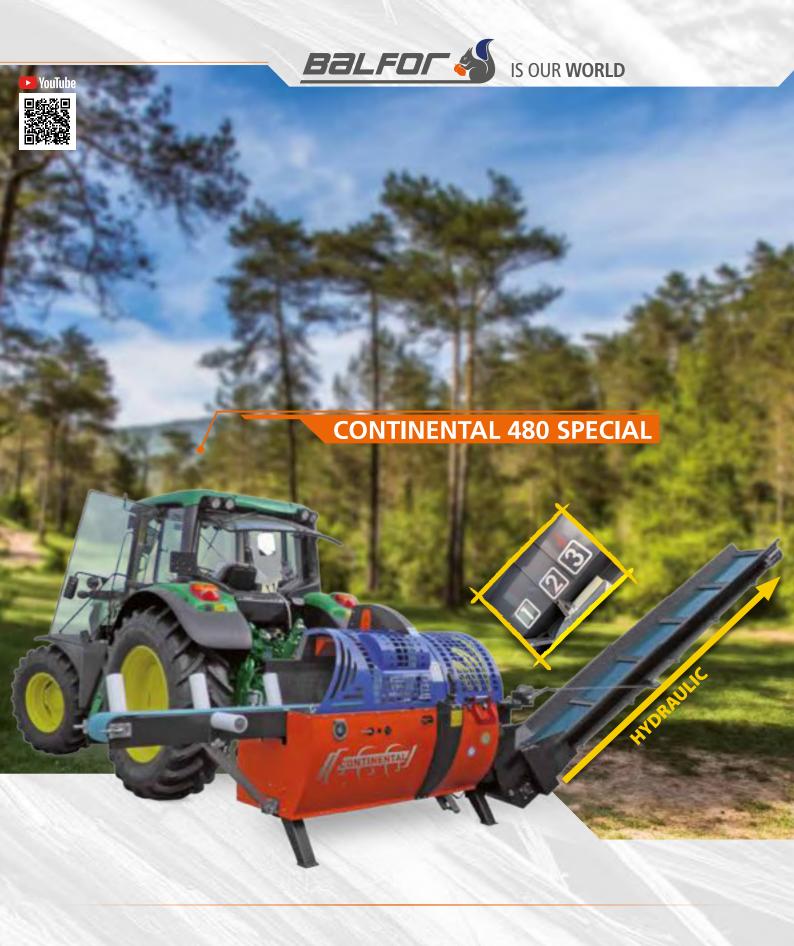

The **CONTINENTAL 480** is the big brother to the smaller Continental 416 and has a few extra features. In addition to the Continental 480 offers a multifunctional electric joystick and has a 48cm cutting capacity with a 22-ton splitter and a hydraulic slewing conveyor. The splitting wedge included in the scope of delivery is 2/4, but we offer 6, 8 or 12 splits as an option.

## TECHNICAL DATA



1600



48









80

41905

CONTINENTAL 480 C Special Tractor PTO

22

170x260x250

£24,480

## **OPTIONS**

## **CONTINENTAL 480**

| ART      |               | -31/1           |      |
|----------|---------------|-----------------|------|
| OPCONT2  | 2/6 Way Knife | Continental 480 | £599 |
| OPCONT11 | 8 Way Knife   | Continental 480 | £675 |
| OPCONT12 | 12 Way Knife  | Continental 480 |