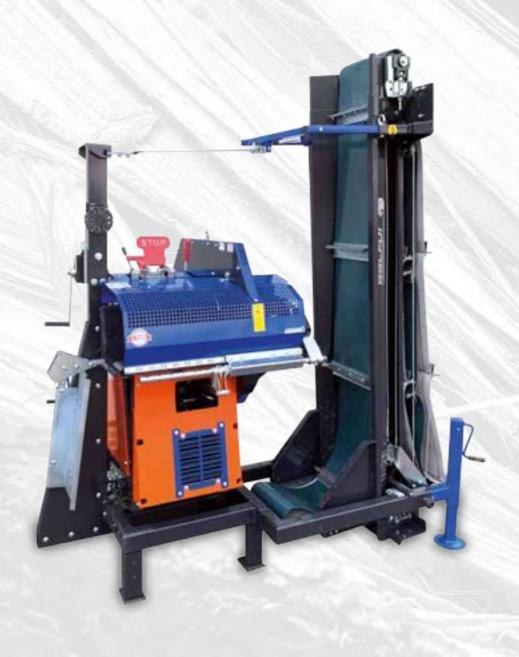

**SAMURAI 700** 

SAMURAI 700 EXPERT AUTOMATIC is an automatic cutting version, making the process simple and fast with superior productivity. With a maximum output of 7 cubic metres per hour, the SAMURAI 700 EXPERT AUTOMATIC can work with logs or split wood. The operator only has to load the wood to be cut and the machine does the rest!.

The SAMURAI 700 is a pull-style saw capable of easily cutting all types of wood, logs or bundles of branches. Thanks to the innovative system, the SAMURAI 700 allows you to work with minimal effort as you don't need to move the weight of the wood just the well-balanced blade. SAMURAI 700 makes the cutting fast, safe and efficient thanks to the use of high-level components and weighted wide blade, rollers help to advance the log and the PTO version has a hydraulic transmission. SAMURAI 700 is a sawing machine of a superior level to any other.