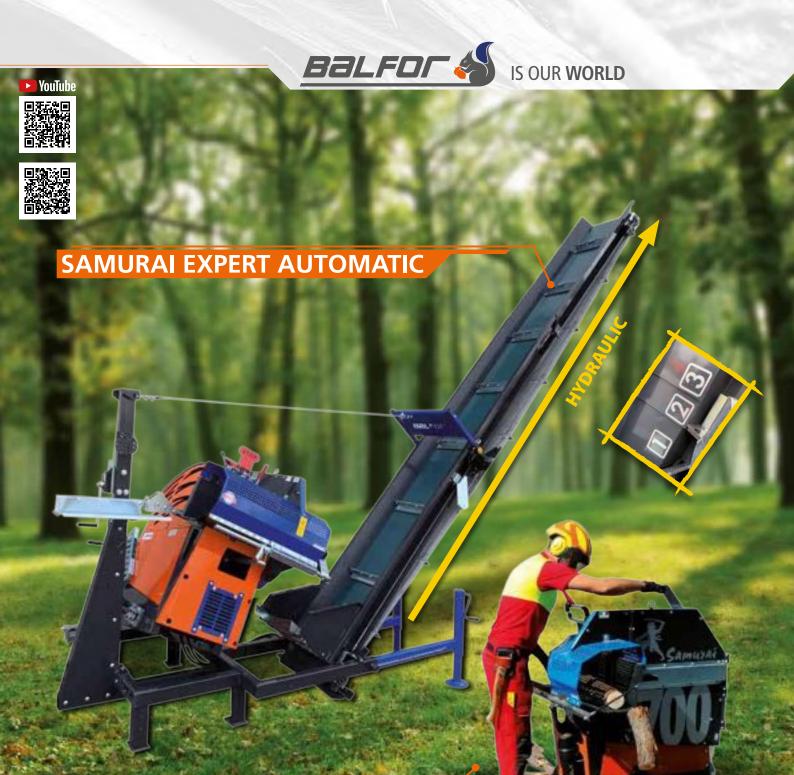

**SAMURAI 700** 

SAMURAI 700 EXPERT AUTOMATIC is an automatic cutting version, making the process simple and fast with superior productivity. With a maximum output of 7 cubic metres per hour, the SAMURAI 700 EXPERT AUTOMATIC can work with logs or split wood. The operator only has to load the wood to be cut and the machine does the rest!.

The SAMURAI 700 is a pull-style saw capable of easily cutting all types of wood, logs or bundles of branches. Thanks to the innovative system, the SAMURAI 700 allows you to work with minimal effort as you don't need to move the weight of the wood just the well-balanced blade. SAMURAI 700 makes the cutting fast, safe and efficient thanks to the use of high-level components and weighted wide blade, rollers help to advance the log and the PTO version has a hydraulic transmission. SAMURAI 700 is a sawing machine of a superior level to any other.