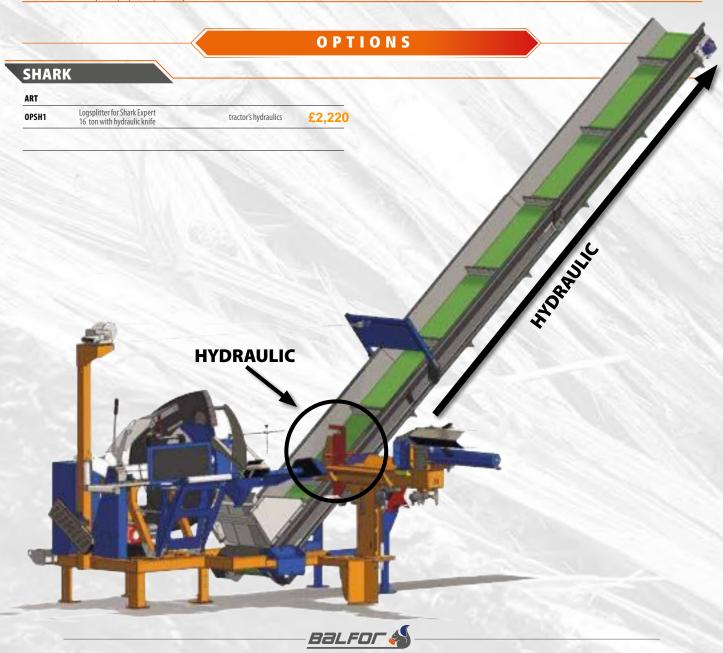

SHARK EXPERT is the combination of the SHARK sawing machine with a wide conveyor belt with three hydraulic extensions. Because it has three extensions, SHARK EXPERT can benefit from the aid of a 5-metre belt, which when folded away makes it very compact and space-saving. The 40cm wide conveyor help to effortlessly transport the logs after cutting. The conveyor extends is hydraulic and has metal paddles and interchangeable PVC belt sections.