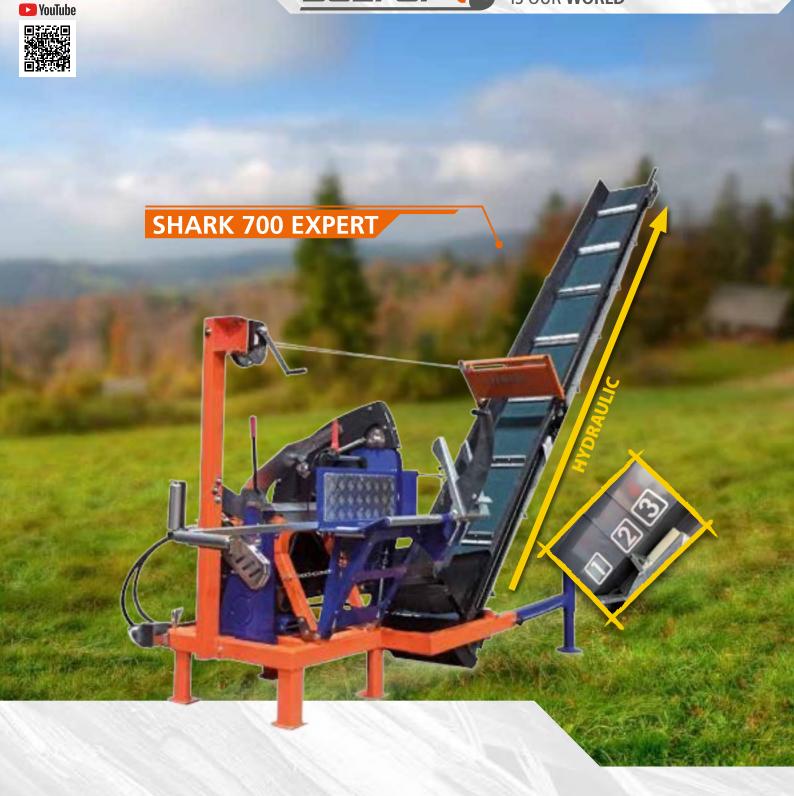

SHARK EXPERT is the combination of the SHARK sawing machine with a wide conveyor belt with three hydraulic extensions. Because it has three extensions, SHARK EXPERT can benefit from the aid of a 5-metre belt, which when folded away makes it very compact and space-saving. The 40cm wide conveyor help to effortlessly transport the logs after cutting. The conveyor extends is hydraulic and has metal paddles and interchangeable PVC belt sections.