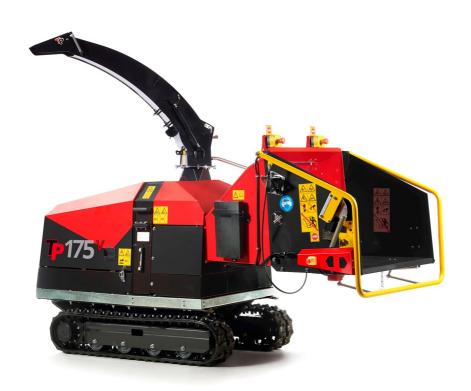

# TP 175 TRACK

#### Infeed

Roller opening: 175 x 191 mm Number of rollers: 2

Roller position: Horizontal

## Chipper type

**Number of cylinders:** 

**Fuel consumption:** 

**Chipper type:** Disc chipper 90° **Chipping angle:** TP OPTICUT: Yes **TP TWIN DISC:** Yes Number of knifes: 2 2 Number of cuts per turn: Woodchip size: 4-10 mm **Rotorspeed:** 1750 r/min **Rotordiameter:** 599 mm **Rotorweight:** 69 kg **Transmission:** TP STARTER **Counter knife horizontal:** 1 turnable Counter knife vertical: 1 Replacement of wearing plate: No Wearing plate: Yes TP CHIP KIT: Option Spout System **TP VARIO SPOUT:** Option Standard TP FIXED SPOUT: Stress control Stress control system TP PILOT + Stress control: with TP EASY CONTROL **Engine Engine:** Kubota D1305-E4B Fuel: Diesel **Engine power:** 25 hp/18,5 kW

#### **Dimensions**

Length (transport/operation): 2571 mm/3123 mm

**Width:** 1150 - 1300 mm

**Height (t/o) TP VARIO SPOUT:** 1900 mm/2049-2590 mm

**Height (t/o) TP FIXED SPOUT:** 2049 mm **Weight:** 1150 kg

### **Remote Control**

Remote Control: Standard