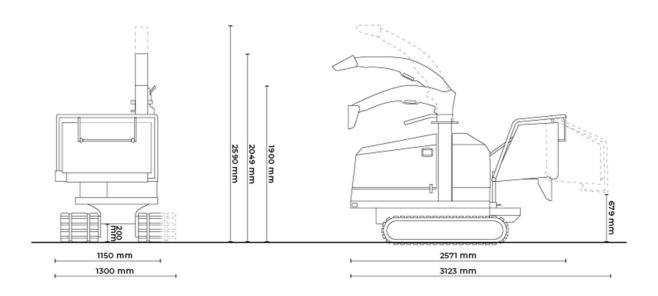

#### **Dimensions**

Length (transport/operation): 2571 mm/3123 mm

**Width:** 1150 - 1300 mm

**Height (t/o) TP VARIO SPOUT:** 1900 mm/2049-2590 mm

**Height (t/o) TP FIXED SPOUT:** 2049 mm **Weight:** 1150 kg

#### **TECHNICAL DRAWING**

TP 175 TRACK