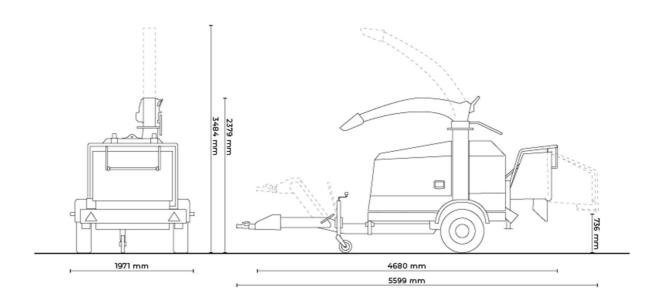

### **Dimensions**

Length (transport/operation): 4669 mm/5267 mm

**Width:** 1802 mm

**Height (t/o) TP VARIO SPOUT:** 2398 mm/2643-3312 mm

**Height (t/o) TP FIXED SPOUT:** 2643 mm **Weight:** 1900 kg

### **TECHNICAL DRAWING**

TP 280