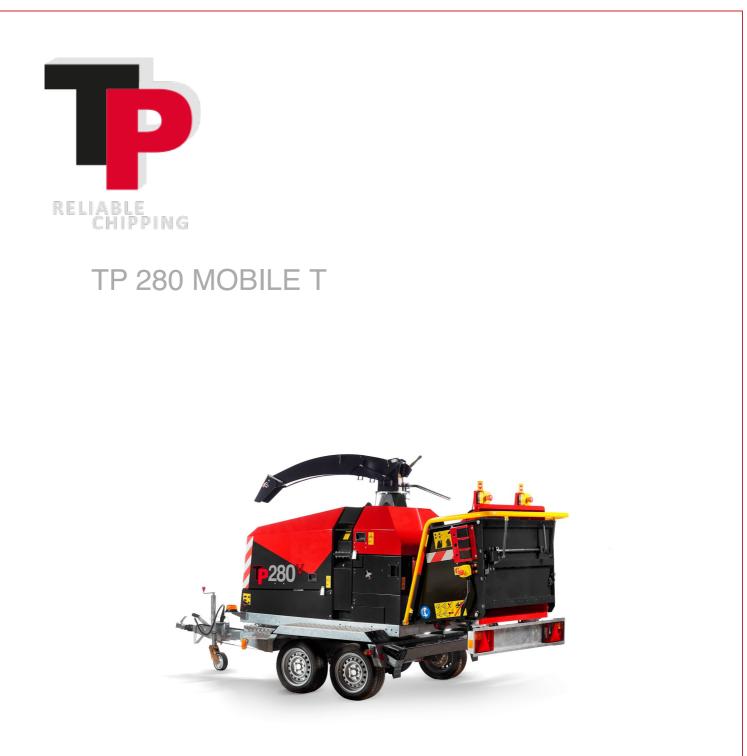

### Infeed

Roller opening: Number of rollers: Roller position: 280 x 280 mm 2 Vertical

# Chipper type

| Chipper type:                 | Disc chipper |
|-------------------------------|--------------|
| Chipping angle:               | 90°          |
| TP OPTICUT:                   | Yes          |
| TP TWIN DISC:                 | Yes          |
| Number of knifes:             | 4            |
| Number of cuts per turn:      | 4            |
| Woodchip size:                | 6-16 mm      |
| Rotorspeed:                   | 1350 r/min   |
| Rotordiameter:                | 860 mm       |
| Rotorweight:                  | 193 kg       |
| Transmission:                 | TP STARTER   |
| Counter knife horizontal:     | 1 turnable   |
| Counter knife vertical:       | 2            |
| Replacement of wearing plate: | Yes          |
| Wearing plate:                | Yes          |
| TP CHIP KIT:                  | Option       |

# Spout System

| TP VARIO SPOUT (ELCON): | Standard |
|-------------------------|----------|
| TP FIXED SPOUT:         | Option   |

# Engine

| Engine:              | Hatz 4H50TIC |
|----------------------|--------------|
| Fuel:                | Diesel       |
| Engine power:        | 74 hp/56 kW  |
| Number of cylinders: | 4            |
| Fuel consumption:    | 6l/h         |

### Dimensions

Length (transport/operation): Width: Height (t/o) TP VARIO SPOUT: Height (t/o) TP FIXED SPOUT: Weight:

4675 mm/5273 mm 1775 mm 2444 mm/2689-3358 mm 2689 mm 2300 kg